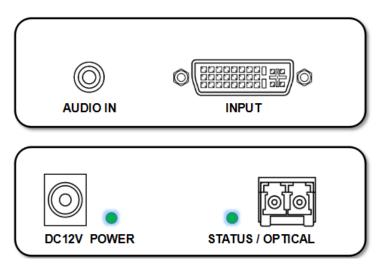

|  |
| Interface bandwidth   | 1.25Gbps                             |  |
| Transmission distance | 2Km, 10Km                            |  |
| Other                 |                                      |  |
| Power supply          | DC12V                                |  |
| Power dissipation     | MAX 6W                               |  |
| LED indicator         | S: Video signal connection indicator |  |
|                       | P: System power indicator            |  |
| Temperature           | Operating: -5°C ~ +70°C              |  |
| Humidity              | Operating: 5% ~ 90%                  |  |
| Dimension             | 94.5*73*26mm                         |  |
| The warranty          | 1 year free warranty                 |  |

## Connection



### > Panel



Transmitter



Receiver

# Ordering Information

| Model NO.  | Description                                                         |
|------------|---------------------------------------------------------------------|
| HD0100-01  | HDMI To Fiber Converters with 1 Infrared Receiver, 155M, Compressed |
| HD0111-3G  | HDMI To Fiber Converters + 1 audio+1 RS232, 3G, Uncompressed        |
| HD0101-10G | HDMI To Fiber Converters with 1-port RS232,10G,Uncompressed         |
| HD0110-G   | HDMI To Fiber Converters with extra audio,1.25G,Uncompressed        |

## Packing List

- HDMI optical fiber transmitter \*1
- HDMI optical fiber receiver \* 1
- Fiber optic module \* 2
- Power adapter \* 2
- User manual \* 1