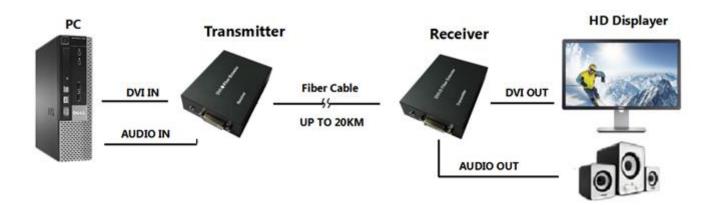

-mode 1310nm                   |  |
| Interface bandwidth   | 1.25Gbps                             |  |
| Transmission distance | 2Km, 10Km                            |  |
| Other                 |                                      |  |
| Power supply          | DC12V                                |  |
| Power dissipation     | MAX 6W                               |  |
| LED indicator         | S: Video signal connection indicator |  |
|                       | P: System power indicator            |  |
| Temperature           | Operating: -5°C ~ +70°C              |  |
| Humidity              | Operating: 5% ~ 90%                  |  |
| Dimension             | 94.5*73*26mm                         |  |
| The warranty          | 1 year free warranty                 |  |

## Connection



### > Panel



Transmitter



Receiver

# Ordering Information

| Model NO.  | Description                                                         |
|------------|---------------------------------------------------------------------|
| HD0100-01  | HDMI To Fiber Converters with 1 Infrared Receiver, 155M, Compressed |
| HD0111-3G  | HDMI To Fiber Converters + 1 audio+1 RS232, 3G, Uncompressed        |
| HD0101-10G | HDMI To Fiber Converters with 1-port RS232,10G,Uncompressed         |
| HD0110-G   | HDMI To Fiber Converters with extra audio,1.25G,Uncompressed        |

## Packing List

- HDMI optical fiber transmitter \*1
- HDMI optical fiber receiver \* 1
- Fiber optic module \* 2
- Power adapter \* 2
- User manual \* 1