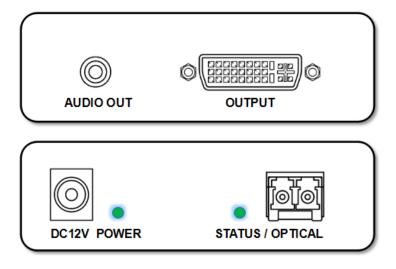

|  |
| Interface bandwidth   | 1.25Gbps                             |  |
| Transmission distance | 2Km, 10Km                            |  |
| Other                 |                                      |  |
| Power supply          | DC12V                                |  |
| Power dissipation     | MAX 6W                               |  |
| LED indicator         | S: Video signal connection indicator |  |
|                       | P: System power indicator            |  |
| Temperature           | Operating: -5°C ~ +70°C              |  |
| Humidity              | Operating: 5% ~ 90%                  |  |
| Dimension             | 94.5*73*26mm                         |  |
| The warranty          | 1 year free warranty                 |  |

## Connection



### > Panel



Transmitter



Receiver

# Ordering Information

| Model NO.  | Description                                                         |
|------------|---------------------------------------------------------------------|
| HD0100-01  | HDMI To Fiber Converters with 1 Infrared Receiver, 155M, Compressed |
| HD0111-3G  | HDMI To Fiber Converters + 1 audio+1 RS232, 3G, Uncompressed        |
| HD0101-10G | HDMI To Fiber Converters with 1-port RS232,10G,Uncompressed         |
| HD0110-G   | HDMI To Fiber Converters with extra audio,1.25G,Uncompressed        |

## Packing List

- HDMI optical fiber transmitter \*1
- HDMI optical fiber receiver \* 1
- Fiber optic module \* 2
- Power adapter \* 2
- User manual \* 1