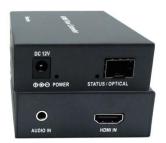

to 1080p@60Hz;
- Support towards independent audio transmission;
- Compliance with HMDI 1.3 standard;
- High compatibility, can auto-match source and display device;
- Built-in automatic adjustment system, make the image smooth, clear and stable;
- Built-in ESD protection system;
- Simple to install, plug and play;





## Application

- HD monitor transmission and power supply
- Security protection system, TV medical treatment
- Network telephone transmission, Intelligent house and home system
- Intelligent transportation supervisory system (ITS)
- High-speed Way supervisory/Tele-Communication System
- Long-distance Multi-media Schooling, Campus monitoring
- Long-distance broadcast television transmission system
- High-building Security Protection, Military Tele-Com project
- Smart City



# > Specification

| Video                 |                                      |  |
|-----------------------|--------------------------------------|--|
| Standards             | HDMI 1.3                             |  |
| Maximum pixel clock   | 225MHz                               |  |
| Maximum data rate     | 6.75Gbps                             |  |
| Resolution range      | 1920*1080@60Hz                       |  |
| Connector             | HDMI-A Interface                     |  |
| DVI Cable Range       | <5M ( Resolution: 1920*1080@60Hz)    |  |
| Impedance             | 100Ω                                 |  |
| Audio                 |                                      |  |
| Interface             | 3.5mm earphone seat                  |  |
| Signal type           | Stere